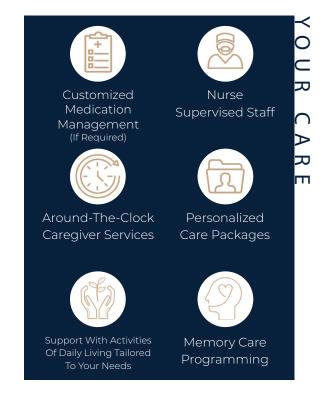

# FUTURE

Our goal is to give you a bright future filled with friends, comfort & enjoyment.

A place <mark>you</mark> can call Home! Range

2200 A. 1.17

aple Ridge is an industry-leading senior living community in the heart of Willoughby, Ohio. Whether you are looking for assistance with daily activities or are in need of memory care services, our trained professionals are here to help. Our unique tools and programs allow each resident to maintain a sense of purpose, belonging, and quality of life. Our team works with you to determine a care plan that best fits your specific needs. Experience care like never before- our independent community allows you to live your best life all while providing a safe and secure environment. Assistance with daily activities is optional for residents of Maple Ridge. Our residents experience peace-ofmind knowing our supportive caregivers are there to assist when needed. Our memory care programs and services are carefully selected and designed for brain health. At Maple Ridge, our residents are like family to us, and we want to be there for you and ensure you achieve an overall state of happiness and optimal health.